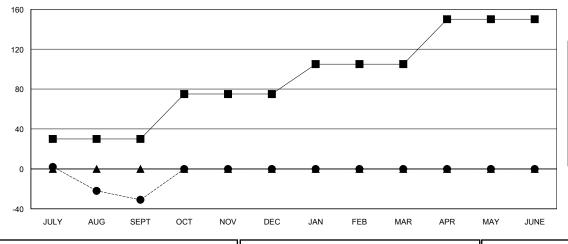

### GOALS AND ACTUAL MEMBERS CUMULATIVE

MEMBERSHIP DATA

| ■ MEMBER GROWTH NET GOAL          |  |
|-----------------------------------|--|
| • • - MEMBER GROWTH ACTUAL        |  |
| - A - LAST YEAR MEMBERSHIP ACTUAL |  |
|                                   |  |
|                                   |  |