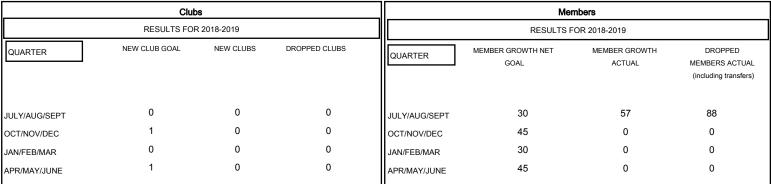

## GOALS AND ACTUAL NEW CLUBS CUMULATIVE

| DROPPED CLUBS: 0 |    |
|------------------|----|
| DROPPED MEMBERS  |    |
| DECEASED         | 5  |
| CLUB CANCELLED   | 0  |
| OTHER            | 83 |
| TOTAL            | 88 |

| 22 CLUBS OF 73 ADDED 1 OR MORE |  |
|--------------------------------|--|
| NEW MEMBERS                    |  |
|                                |  |
|                                |  |